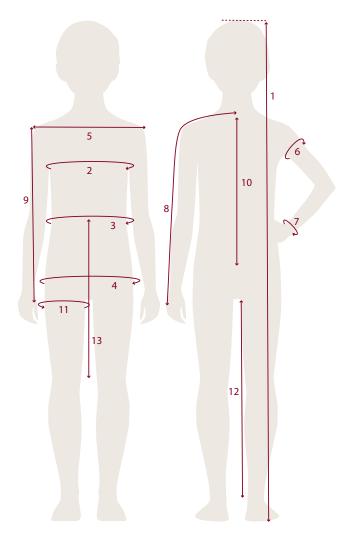

When measuring keep the tape snug but not tight.

An additional allowance will be made to each garment for ease.

| Body Measurements                                                                                                                                               | СМ |
|-----------------------------------------------------------------------------------------------------------------------------------------------------------------|----|
| 1. Height - measure from the top of the head to the floor.                                                                                                      |    |
| 2. Chest - measure around the chest circumference with arms relaxed at side.                                                                                    |    |
| 3. Waist - measure around the narrowest part of the waistline.                                                                                                  |    |
| 4. Hip - measure around the fullest part of the hips.                                                                                                           |    |
| <b>5. Shoulder to Shoulder</b> - measure horizontally across the back from one tip of the shoulder to the other with arms relaxed at sides.                     |    |
| 6. Bicep - measure around the fullest part of the arm.                                                                                                          |    |
| 7. Wrist - measure around the wrist at the end of the arm.                                                                                                      |    |
| 8. Sleeve Length - measure from the centre back neck, over the shoulder to the required length (for blazers/jackets measure to the first knuckle of the thumb). |    |
| 9. Sleeve Length - measure from the ball of the shoulder to the required length (for blazers/jackets measure to the first knuckle of the thumb).                |    |
| 10. Centre Back Length - measure from the base of the neck to the required length.                                                                              |    |
| 11. Thigh - measure around the fullest part of the thigh.                                                                                                       |    |
| 12. Inleg Length - measure from the top of the inner leg to the required length.                                                                                |    |
| 13. Skirt Length -measure from the waist to the required length.                                                                                                |    |